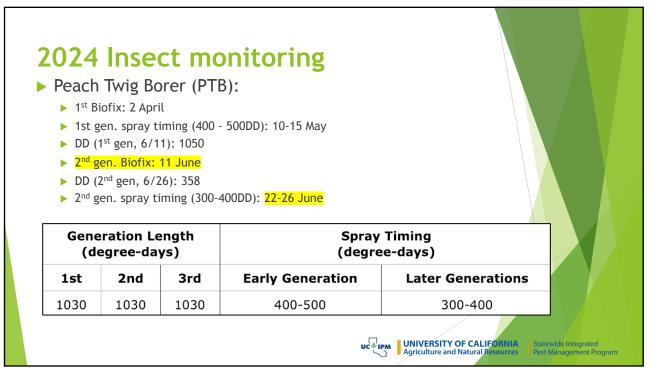

# 2024 IPM Update -26 June

Jhalendra Rijal, Ph.D. Area IPM Advisor UC Cooperative Extension - San Joaquin, Stanislaus, Merced

UNIVERSITY OF CALIFORNIA

Statewide Integrated Pest Management Program

| <ul> <li>Oriental Fru</li> <li>1st biofix</li> <li>1st gen.</li> <li>2<sup>nd</sup> gen.</li> <li>DD accur</li> <li>2<sup>nd</sup> gen s</li> <li>3<sup>rd</sup> gen b</li> </ul> | nsect n<br>uit Moth (OFM):<br>x 21 February<br>spray timing (500<br>biofix: 14 May<br>mulated (as of 6/<br>pray timing (400-<br>iofix: 18 June<br>spray timing: 30 | 1st Biofix 21 Fe<br>- 600DD): 12-197<br>18): 920<br>500): 30 May - 3 、 | ebruary<br>April              |                   |  |  |  |
|-----------------------------------------------------------------------------------------------------------------------------------------------------------------------------------|--------------------------------------------------------------------------------------------------------------------------------------------------------------------|------------------------------------------------------------------------|-------------------------------|-------------------|--|--|--|
|                                                                                                                                                                                   | eration Len<br>degree-days                                                                                                                                         | -                                                                      | Spray Timing<br>(degree-days) |                   |  |  |  |
| 1st                                                                                                                                                                               | 2nd                                                                                                                                                                | 3rd                                                                    | Early generation              | Later generations |  |  |  |
| 920-1010                                                                                                                                                                          | 920-1010                                                                                                                                                           | 920-1010                                                               | 500-600                       | 400-500           |  |  |  |
| Agriculture and Natural Resources Pest Management Program                                                                                                                         |                                                                                                                                                                    |                                                                        |                               |                   |  |  |  |