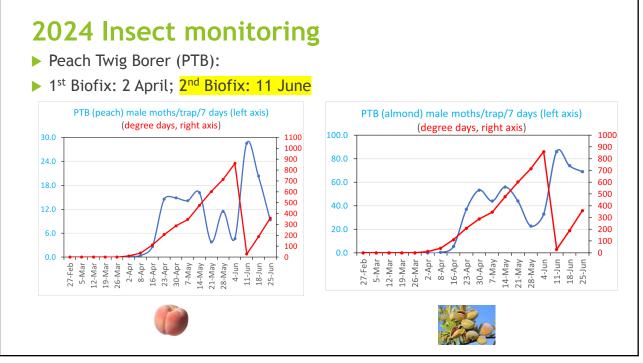

# 2024 IPM Update -26 June

Jhalendra Rijal, Ph.D. Area IPM Advisor UC Cooperative Extension - San Joaquin, Stanislaus, Merced

UNIVERSITY OF CALIFORNIA

Statewide Integrated Pest Management Program

| <ul> <li>Oriental Fru</li> <li>1st biofix</li> <li>1st gen.</li> <li>2<sup>nd</sup> gen.</li> <li>DD accur</li> <li>2<sup>nd</sup> gen s</li> <li>3<sup>rd</sup> gen b</li> </ul> | nsect n<br>uit Moth (OFM):<br>x 21 February<br>spray timing (500<br>biofix: 14 May<br>mulated (as of 6/<br>pray timing (400-<br>iofix: 18 June<br>spray timing: 30 | 1st Biofix 21 Fe<br>- 600DD): 12-197<br>18): 920<br>500): 30 May - 3 、 | ebruary<br>April              |                   |  |  |  |
|-----------------------------------------------------------------------------------------------------------------------------------------------------------------------------------|--------------------------------------------------------------------------------------------------------------------------------------------------------------------|------------------------------------------------------------------------|-------------------------------|-------------------|--|--|--|
|                                                                                                                                                                                   | eration Len<br>degree-days                                                                                                                                         | -                                                                      | Spray Timing<br>(degree-days) |                   |  |  |  |
| 1st                                                                                                                                                                               | 2nd                                                                                                                                                                | 3rd                                                                    | Early generation              | Later generations |  |  |  |
| 920-1010                                                                                                                                                                          | 920-1010                                                                                                                                                           | 920-1010                                                               | 500-600                       | 400-500           |  |  |  |
| Agriculture and Natural Resources Pest Management Program                                                                                                                         |                                                                                                                                                                    |                                                                        |                               |                   |  |  |  |