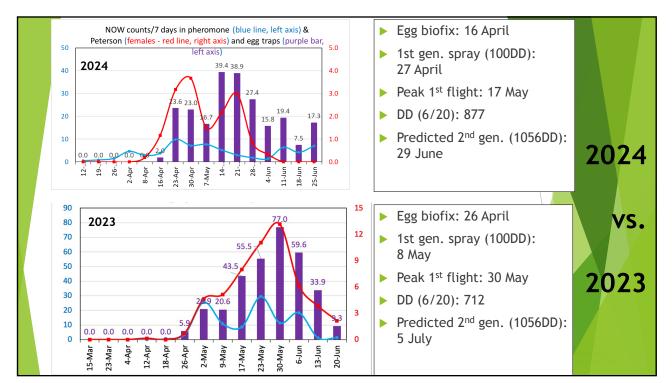

| 920-1010                                                                                                                                                           | 920-1010                                                               | 500-600                       | 400-500           |  |  |  |
| Agriculture and Natural Resources Pest Management Program                                                                                                                         |                                                                                                                                                                    |                                                                        |                               |                   |  |  |  |















| (b | loom                    | date 2/              | ,                            |                                          |