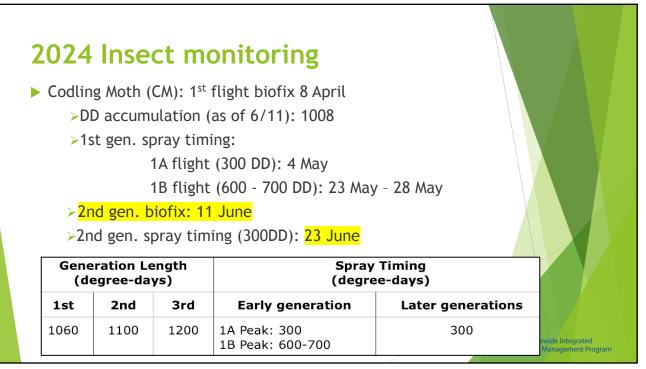

# 2024 IPM Update -26 June

Jhalendra Rijal, Ph.D. Area IPM Advisor UC Cooperative Extension - San Joaquin, Stanislaus, Merced

UNIVERSITY OF CALIFORNIA

Statewide Integrated Pest Management Program

| <ul> <li>Oriental Fru</li> <li>1st biofix</li> <li>1st gen.</li> <li>2<sup>nd</sup> gen.</li> <li>DD accur</li> <li>2<sup>nd</sup> gen s</li> <li>3<sup>rd</sup> gen b</li> </ul> | nsect n<br>uit Moth (OFM):<br>x 21 February<br>spray timing (500<br>biofix: 14 May<br>mulated (as of 6/<br>pray timing (400-<br>iofix: 18 June<br>spray timing: 30 | 1st Biofix 21 Fe<br>- 600DD): 12-197<br>18): 920<br>500): 30 May - 3 、 | ebruary<br>April              |                   |  |  |  |
|-----------------------------------------------------------------------------------------------------------------------------------------------------------------------------------|--------------------------------------------------------------------------------------------------------------------------------------------------------------------|------------------------------------------------------------------------|-------------------------------|-------------------|--|--|--|
|                                                                                                                                                                                   | eration Len<br>degree-days                                                                                                                                         | -                                                                      | Spray Timing<br>(degree-days) |                   |  |  |  |
| 1st                                                                                                                                                                               | 2nd                                                                                                                                                                | 3rd                                                                    | Early generation              | Later generations |  |  |  |
| 920-1010                                                                                                                                                                          | 920-1010                                                                                                                                                           | 920-1010                                                               | 500-600                       | 400-500           |  |  |  |
| Agriculture and Natural Resources Pest Management Program                                                                                                                         |                                                                                                                                                                    |                                                                        |                               |                   |  |  |  |