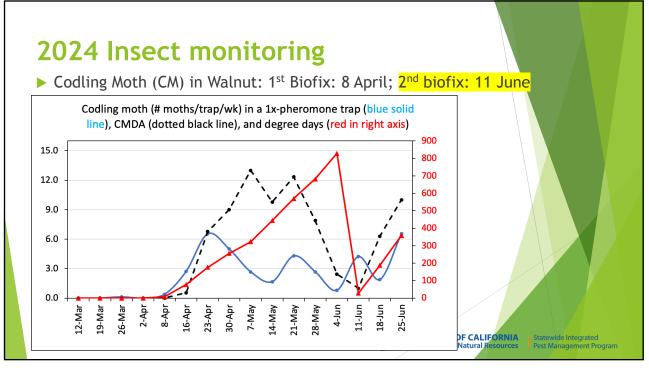

# 2024 IPM Update -26 June

Jhalendra Rijal, Ph.D. Area IPM Advisor UC Cooperative Extension - San Joaquin, Stanislaus, Merced

UNIVERSITY OF CALIFORNIA

Statewide Integrated Pest Management Program

| <ul> <li>Oriental Fru</li> <li>1st biofix</li> <li>1st gen.</li> <li>2<sup>nd</sup> gen.</li> <li>DD accur</li> <li>2<sup>nd</sup> gen s</li> <li>3<sup>rd</sup> gen b</li> </ul> | nsect n<br>uit Moth (OFM):<br>x 21 February<br>spray timing (500<br>biofix: 14 May<br>mulated (as of 6/<br>pray timing (400-<br>iofix: 18 June<br>spray timing: 30 | 1st Biofix 21 Fe<br>- 600DD): 12-197<br>18): 920<br>500): 30 May - 3 、 | ebruary<br>April              |                   |  |  |  |
|-----------------------------------------------------------------------------------------------------------------------------------------------------------------------------------|--------------------------------------------------------------------------------------------------------------------------------------------------------------------|------------------------------------------------------------------------|-------------------------------|-------------------|--|--|--|
|                                                                                                                                                                                   | eration Len<br>degree-days                                                                                                                                         | -                                                                      | Spray Timing<br>(degree-days) |                   |  |  |  |
| 1st                                                                                                                                                                               | 2nd                                                                                                                                                                | 3rd                                                                    | Early generation              | Later generations |  |  |  |
| 920-1010                                                                                                                                                                          | 920-1010                                                                                                                                                           | 920-1010                                                               | 500-600                       | 400-500           |  |  |  |
| Agriculture and Natural Resources Pest Management Program                                                                                                                         |                                                                                                                                                                    |                                                                        |                               |                   |  |  |  |