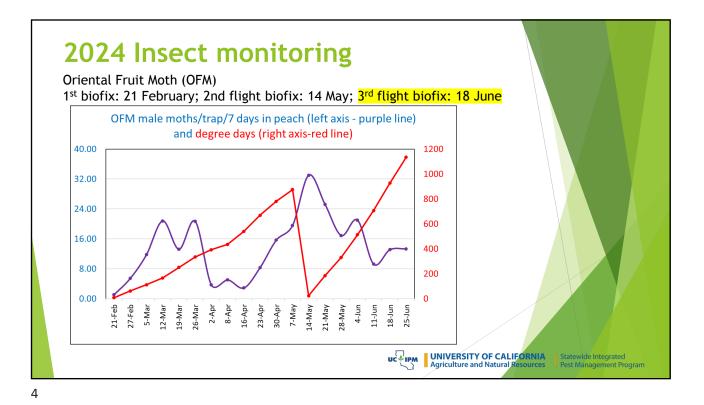

# 2024 IPM Update -26 June

Jhalendra Rijal, Ph.D. Area IPM Advisor UC Cooperative Extension - San Joaquin, Stanislaus, Merced

UNIVERSITY OF CALIFORNIA

Statewide Integrated Pest Management Program

| <ul> <li>Oriental Fru</li> <li>1st biofix</li> <li>1st gen.</li> <li>2<sup>nd</sup> gen.</li> <li>DD accur</li> <li>2<sup>nd</sup> gen s</li> <li>3<sup>rd</sup> gen b</li> </ul> | nsect n<br>uit Moth (OFM):<br>x 21 February<br>spray timing (500<br>biofix: 14 May<br>mulated (as of 6/<br>pray timing (400-<br>iofix: 18 June<br>spray timing: 30 | 1st Biofix 21 Fe<br>- 600DD): 12-197<br>18): 920<br>500): 30 May - 3 、 | ebruary<br>April              |                   |  |  |  |
|-----------------------------------------------------------------------------------------------------------------------------------------------------------------------------------|--------------------------------------------------------------------------------------------------------------------------------------------------------------------|------------------------------------------------------------------------|-------------------------------|-------------------|--|--|--|
|                                                                                                                                                                                   | eration Len<br>degree-days                                                                                                                                         | -                                                                      | Spray Timing<br>(degree-days) |                   |  |  |  |
| 1st                                                                                                                                                                               | 2nd                                                                                                                                                                | 3rd                                                                    | Early generation              | Later generations |  |  |  |
| 920-1010                                                                                                                                                                          | 920-1010                                                                                                                                                           | 920-1010                                                               | 500-600                       | 400-500           |  |  |  |
| Agriculture and Natural Resources Pest Management Program                                                                                                                         |                                                                                                                                                                    |                                                                        |                               |                   |  |  |  |