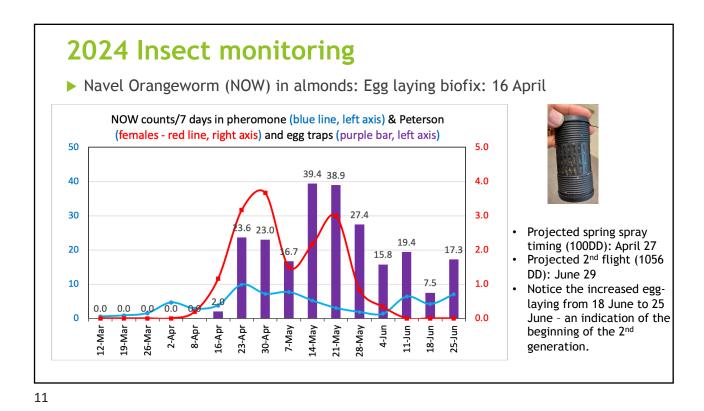

| 920-1010                                                                                                                                                           | 920-1010                                                               | 500-600                       | 400-500           |  |  |  |
| Agriculture and Natural Resources Pest Management Program                                                                                                                         |                                                                                                                                                                    |                                                                        |                               |                   |  |  |  |















| (b | loom                    | date 2/              | ,                            |                                          |