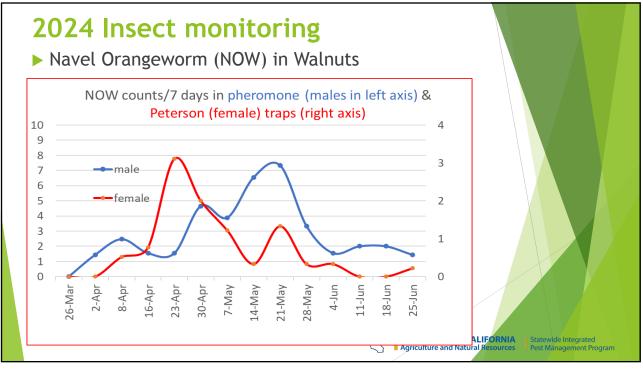

| 920-1010                                                                                                                                                           | 920-1010                                                               | 500-600                       | 400-500           |  |  |  |
| Agriculture and Natural Resources Pest Management Program                                                                                                                         |                                                                                                                                                                    |                                                                        |                               |                   |  |  |  |















| (b | loom                    | date 2/              | ,                            |                                          |