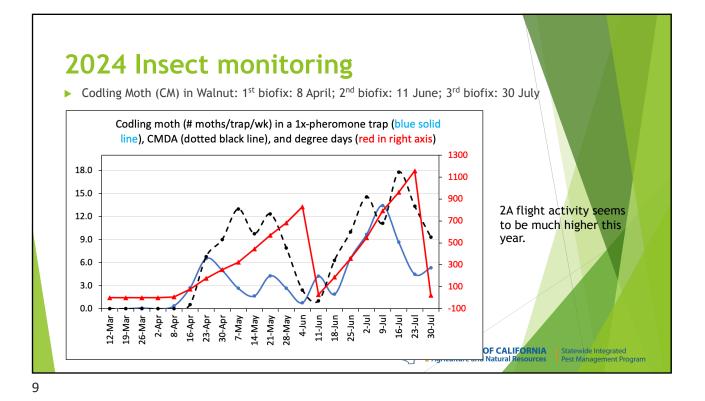

# 2024 IPM Update -30 July

Jhalendra Rijal, Ph.D. Area IPM Advisor UC Cooperative Extension - San Joaquin, Stanislaus, Merced

UNIVERSITY OF CALIFORNIA

Statewide Integrated Pest Management Program