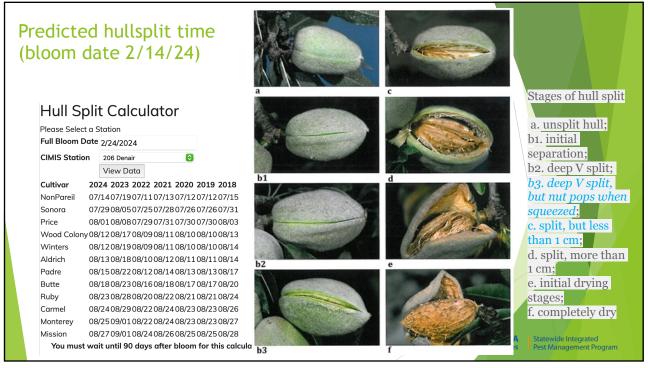

# 2024 IPM Update -30 July

Jhalendra Rijal, Ph.D. Area IPM Advisor UC Cooperative Extension - San Joaquin, Stanislaus, Merced

UNIVERSITY OF CALIFORNIA

Statewide Integrated Pest Management Program



























# Factors affecting insecticide efficacy for NOW -2022

# Timing of Application:

•Aligning insecticide application with the most vulnerable stages of the crop and NOW life cycle

# Coverage and Application Method:

•Using appropriate equipment and techniques, speed, etc., ensure thorough tree coverage, including nuts.

### **Resistance Management:**

•Rotating insecticides with different modes of action. Do not apply insecticide with documented resistance

### **Environmental Conditions:**

•Considering weather factors like temperature, humidity, wind to prevent rapid degradation

### Integration with Other Pest Management Practices:

•Combining insecticide use with cultural (mummy sanitation) and biological (mating disruption) practices

|    |                 | S                 | М