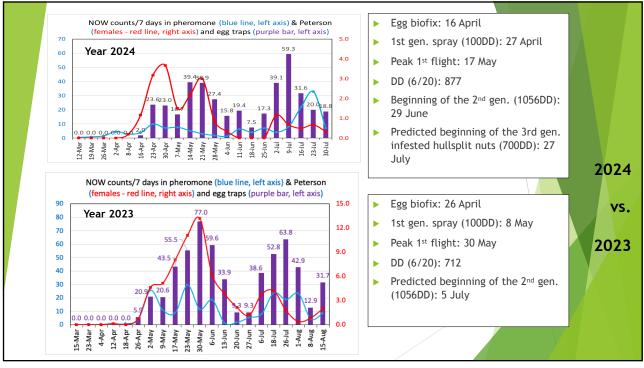

# 2024 IPM Update -30 July

Jhalendra Rijal, Ph.D. Area IPM Advisor UC Cooperative Extension - San Joaquin, Stanislaus, Merced

UNIVERSITY OF CALIFORNIA

Statewide Integrated Pest Management Program