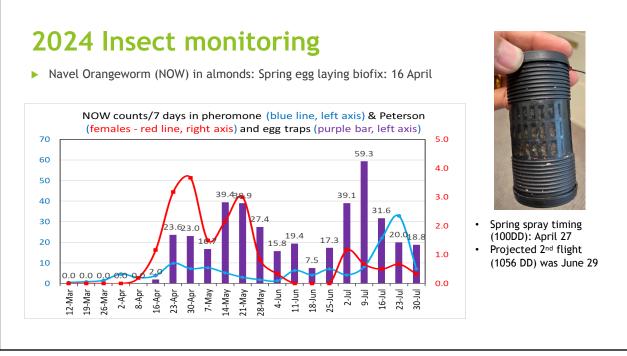

# 2024 IPM Update -30 July

Jhalendra Rijal, Ph.D. Area IPM Advisor UC Cooperative Extension - San Joaquin, Stanislaus, Merced

UNIVERSITY OF CALIFORNIA

Statewide Integrated Pest Management Program