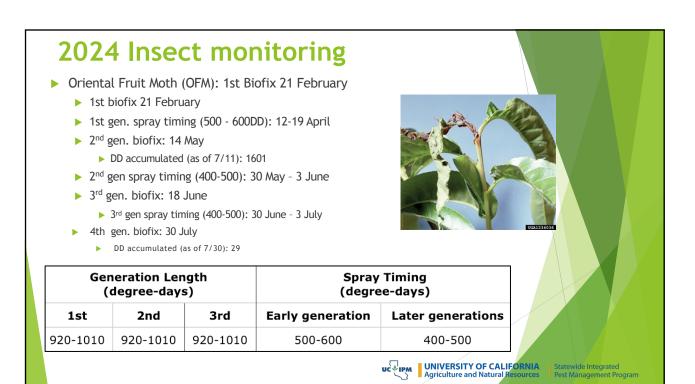

# 2024 IPM Update -30 July

Jhalendra Rijal, Ph.D. Area IPM Advisor UC Cooperative Extension - San Joaquin, Stanislaus, Merced

UNIVERSITY OF CALIFORNIA

Statewide Integrated Pest Management Program



























# Factors affecting insecticide efficacy for NOW -2022

# Timing of Application:

•Aligning insecticide application with the most vulnerable stages of the crop and NOW life cycle

# Coverage and Application Method:

•Using appropriate equipment and techniques, speed, etc., ensure thorough tree coverage, including nuts.

### **Resistance Management:**

•Rotating insecticides with different modes of action. Do not apply insecticide with documented resistance

### **Environmental Conditions:**

•Considering weather factors like temperature, humidity, wind to prevent rapid degradation

### Integration with Other Pest Management Practices:

•Combining insecticide use with cultural (mummy sanitation) and biological (mating disruption) practices

|    |                 | S