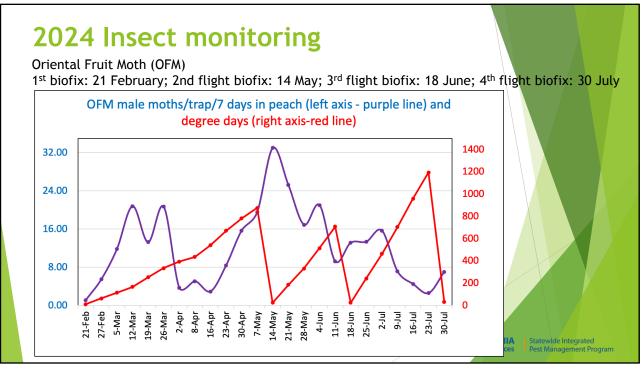

# 2024 IPM Update -30 July

Jhalendra Rijal, Ph.D. Area IPM Advisor UC Cooperative Extension - San Joaquin, Stanislaus, Merced

UNIVERSITY OF CALIFORNIA

Statewide Integrated Pest Management Program



























# Factors affecting insecticide efficacy for NOW -2022

# Timing of Application:

•Aligning insecticide application with the most vulnerable stages of the crop and NOW life cycle

# Coverage and Application Method:

•Using appropriate equipment and techniques, speed, etc., ensure thorough tree coverage, including nuts.

### **Resistance Management:**

•Rotating insecticides with different modes of action. Do not apply insecticide with documented resistance

### **Environmental Conditions:**

•Considering weather factors like temperature, humidity, wind to prevent rapid degradation

### Integration with Other Pest Management Practices:

•Combining insecticide use with cultural (mummy sanitation) and biological (mating disruption) practices

|    |                 | S