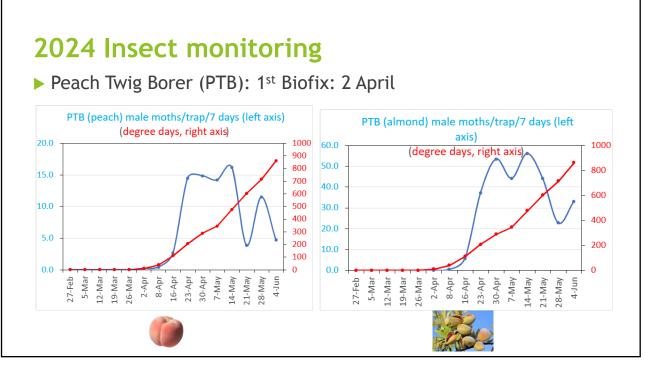

1

2024 Insect monitoring Codling Moth (CM): Biofix 8 April DD accumulation (as of 6/5): 850 1st gen. spray timing: 1A flight (300 DD): 4 May 1B flight (600 - 700 DD): 23 May - 28 May **Generation Length Spray Timing** (degree-days) (degree-days) **Early generation** 1st 2nd 3rd Later generations 1100 1200 300 1060 1A Peak: 300 1B Peak: 600-700 UNIVERSITY OF CALIFORNIA Agriculture and Natural Resources UC Statewide Integrated Pest Management Progr