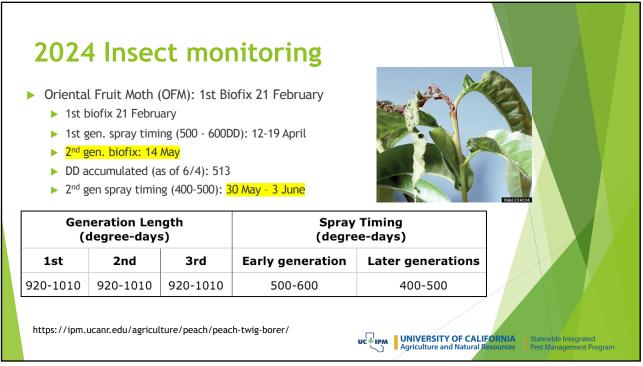

## 2024 IPM Update -5 June

Jhalendra Rijal, Ph.D. Area IPM Advisor UC Cooperative Extension - San Joaquin, Stanislaus, Merced jrijal@ucanr.edu

UNIVERSITY OF CALIFORNIA

Statewide Integrated Pest Management Program