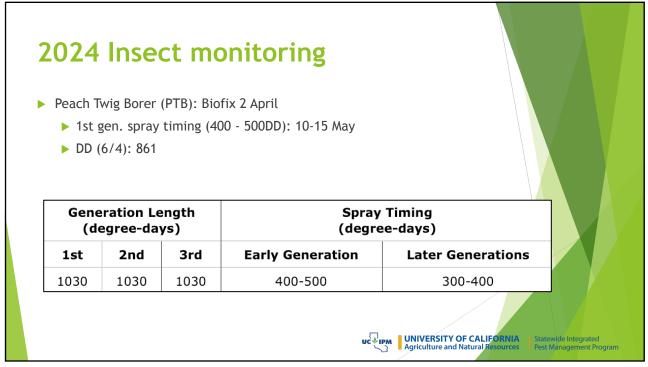

1

2024 Insect monitoring Codling Moth (CM): Biofix 8 April DD accumulation (as of 6/5): 850 1st gen. spray timing: 1A flight (300 DD): 4 May 1B flight (600 - 700 DD): 23 May - 28 May **Generation Length Spray Timing** (degree-days) (degree-days) **Early generation** 1st 2nd 3rd Later generations 1100 1200 300 1060 1A Peak: 300 1B Peak: 600-700 UNIVERSITY OF CALIFORNIA Agriculture and Natural Resources UC Statewide Integrated Pest Management Progr