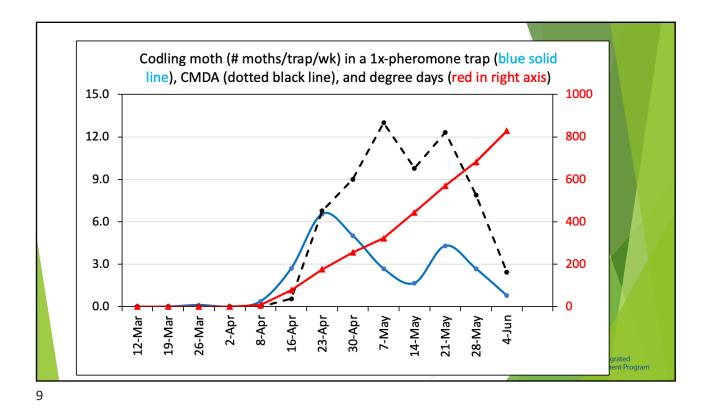

1

2024 Insect monitoring Codling Moth (CM): Biofix 8 April DD accumulation (as of 6/5): 850 1st gen. spray timing: 1A flight (300 DD): 4 May 1B flight (600 - 700 DD): 23 May - 28 May **Generation Length Spray Timing** (degree-days) (degree-days) **Early generation** 1st 2nd 3rd Later generations 1100 1200 300 1060 1A Peak: 300 1B Peak: 600-700 UNIVERSITY OF CALIFORNIA Agriculture and Natural Resources UC Statewide Integrated Pest Management Progr