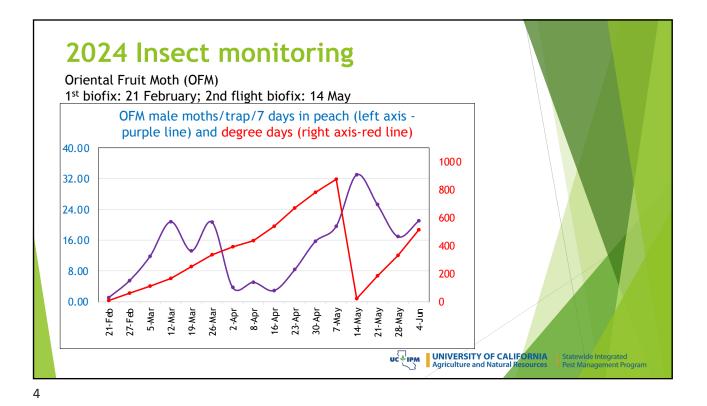

## 2024 IPM Update -5 June

Jhalendra Rijal, Ph.D. Area IPM Advisor UC Cooperative Extension - San Joaquin, Stanislaus, Merced jrijal@ucanr.edu

UNIVERSITY OF CALIFORNIA

Statewide Integrated Pest Management Program