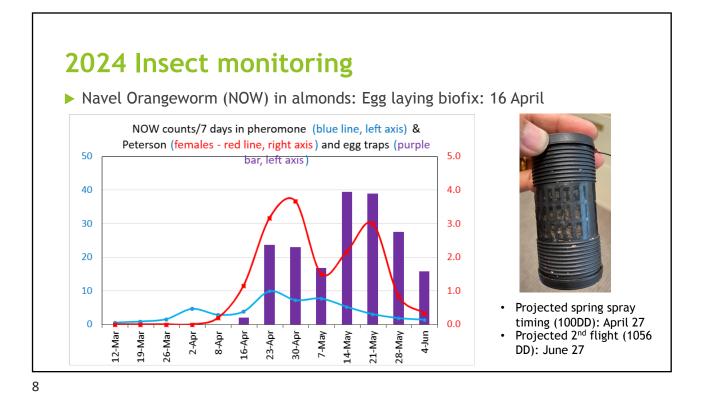

## 2024 IPM Update -5 June

Jhalendra Rijal, Ph.D. Area IPM Advisor UC Cooperative Extension - San Joaquin, Stanislaus, Merced jrijal@ucanr.edu

UNIVERSITY OF CALIFORNIA

Statewide Integrated Pest Management Program

1





















2024 Insect monitoring Codling Moth (CM): Biofix 8 April DD accumulation (as of 6/5): 850 1st gen. spray timing: 1A flight (300 DD): 4 May 1B flight (600 - 700 DD): 23 May - 28 May **Generation Length Spray Timing** (degree-days) (degree-days) **Early generation** 1st 2nd 3rd Later generations 1100 1200 300 1060 1A Peak: 300 1B Peak: 600-700 UNIVERSITY OF CALIFORNIA Agriculture and Natural Resources UC Statewide Integrated Pest Management Progr



|                 | May ~ 2024 ~      |                   |                   |                   |                   |                   | $_{\rm DAILY} \rightarrow$ |
|-----------------|-------------------|-------------------|-------------------|-------------------|-------------------|-------------------|----------------------------|
|