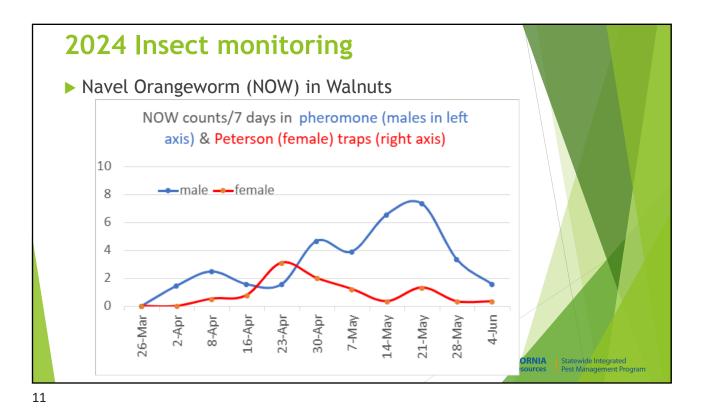

1

2024 Insect monitoring Codling Moth (CM): Biofix 8 April DD accumulation (as of 6/5): 850 1st gen. spray timing: 1A flight (300 DD): 4 May 1B flight (600 - 700 DD): 23 May - 28 May **Generation Length Spray Timing** (degree-days) (degree-days) **Early generation** 1st 2nd 3rd Later generations 1100 1200 300 1060 1A Peak: 300 1B Peak: 600-700 UNIVERSITY OF CALIFORNIA Agriculture and Natural Resources UC Statewide Integrated Pest Management Progr